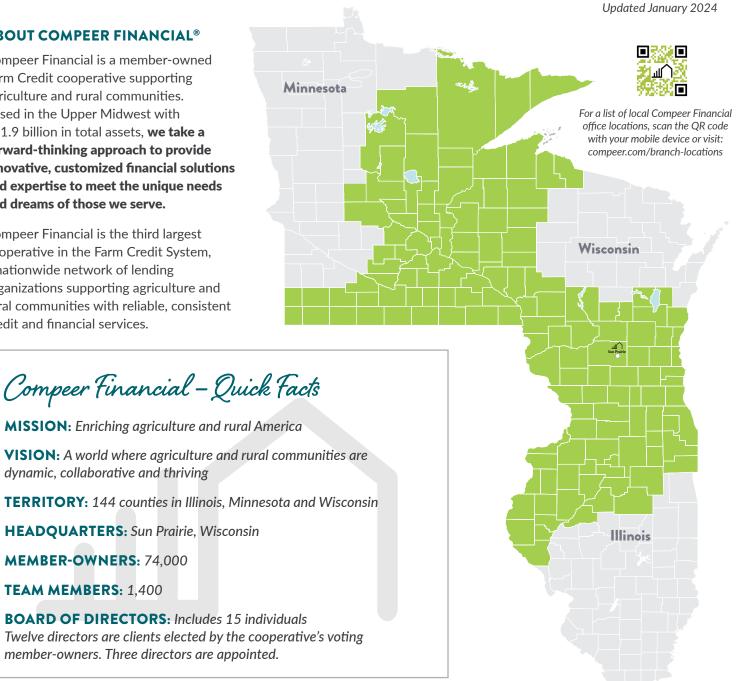

#### **ABOUT COMPEER FINANCIAL®**

Compeer Financial is a member-owned Farm Credit cooperative supporting agriculture and rural communities. Based in the Upper Midwest with \$31.9 billion in total assets. we take a forward-thinking approach to provide innovative, customized financial solutions and expertise to meet the unique needs and dreams of those we serve.

Compeer Financial is the third largest cooperative in the Farm Credit System, a nationwide network of lending organizations supporting agriculture and rural communities with reliable, consistent credit and financial services.