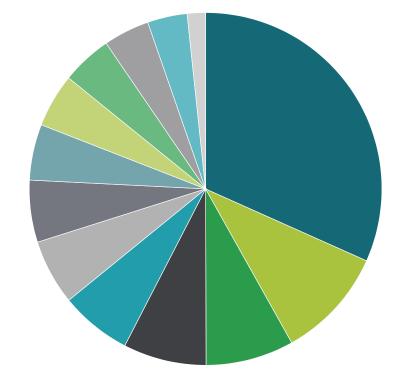

### LOAN VOLUME BY INDUSTRY

Compeer Financial<sup>®</sup> is passionate about agriculture and rural America. We have team members dedicated to providing specialized financial resources, knowledge and expertise to various industries.

- CASH GRAINS | 31.69%
- FOOD PRODUCTS | 10.19%
- DAIRY | 8.08%
- AGRIBUSINESS | 7.62%
- SWINE | 6.55%
- ENERGY POWER & TELECOM | 5.99%
- OTHER CROPS | 5.69%
- OTHER | 5.12%
- LANDLORD | 4.92%
- CATTLE | 4.63%
- PAPER, PACKAGING & TIMBER | 4.21%
- RURAL HOME | 3.65%
- POULTRY & OTHER LIVESTOCK | 1.67%