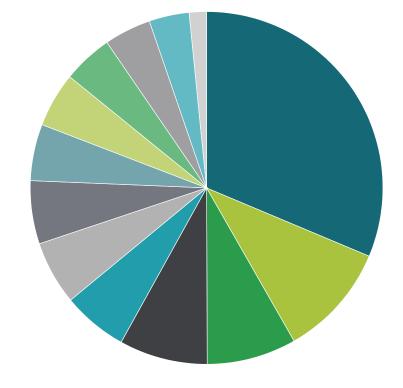

### LOAN VOLUME BY INDUSTRY

Compeer Financial<sup>®</sup> is passionate about agriculture and rural America. We have team members dedicated to providing specialized financial resources, knowledge and expertise to various industries.

- CASH GRAINS | 31.33%
- FOOD PRODUCTS | 10.41%
- AGRIBUSINESS | 8.20%
- DAIRY | 8.11%
- ENERGY POWER & TELECOM | 5.97%
- SWINE | 5.85%
- OTHER CROPS | 5.79%
- OTHER | 5.18%
- LANDLORD | 5.02%
- CATTLE | 4.58%
- PAPER, PACKAGING & TIMBER | 4.30%
- RURAL HOME | 3.68%
- POULTRY & OTHER LIVESTOCK | 1.58%