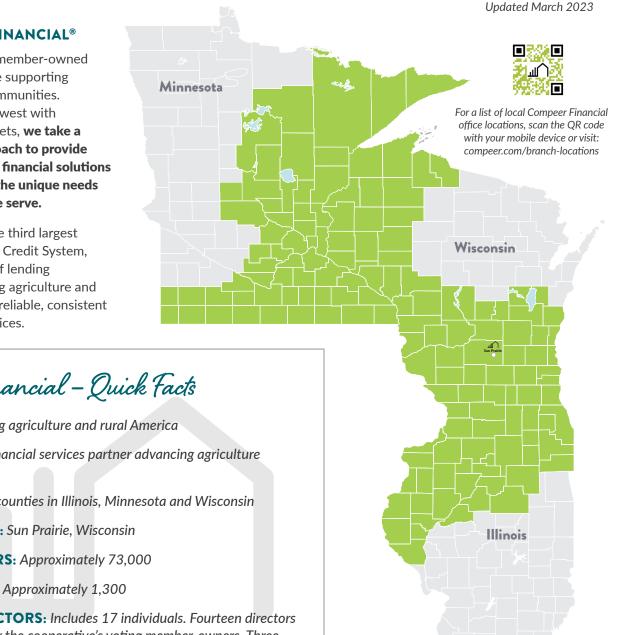

**MISSION:** Enriching agriculture and rural America

**VISION:** Trusted financial services partner advancing agriculture and rural America

**TERRITORY:** 144 counties in Illinois, Minnesota and Wisconsin

**HEADQUARTERS:** Sun Prairie, Wisconsin

**MEMBER-OWNERS:** Approximately 73,000

**TEAM MEMBERS:** Approximately 1,300

**BOARD OF DIRECTORS:** Includes 17 individuals. Fourteen directors are clients elected by the cooperative's voting member-owners. Three directors are appointed.