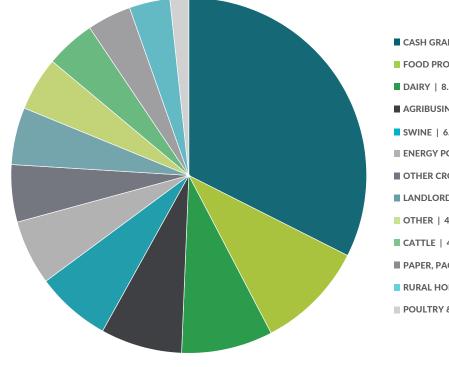

### LOAN VOLUME BY INDUSTRY

Compeer Financial® is passionate about agriculture and rural America. We have team members dedicated to providing specialized financial resources, knowledge and expertise to various industries.

- CASH GRAINS | 32.4%
- FOOD PRODUCTS | 9.9%
- DAIRY | 8.3%
- AGRIBUSINESS | 7.4%
- SWINE | 6.8%
- ENERGY POWER & TELECOM | 5.9%
- OTHER CROPS | 5.2%
- LANDLORD | 5.2%
- OTHER | 4.9%
- CATTLE | 4.5%
- PAPER, PACKAGING & TIMBER | 4.0%
- RURAL HOME | 3.7%
- POULTRY & OTHER LIVESTOCK | 1.7%